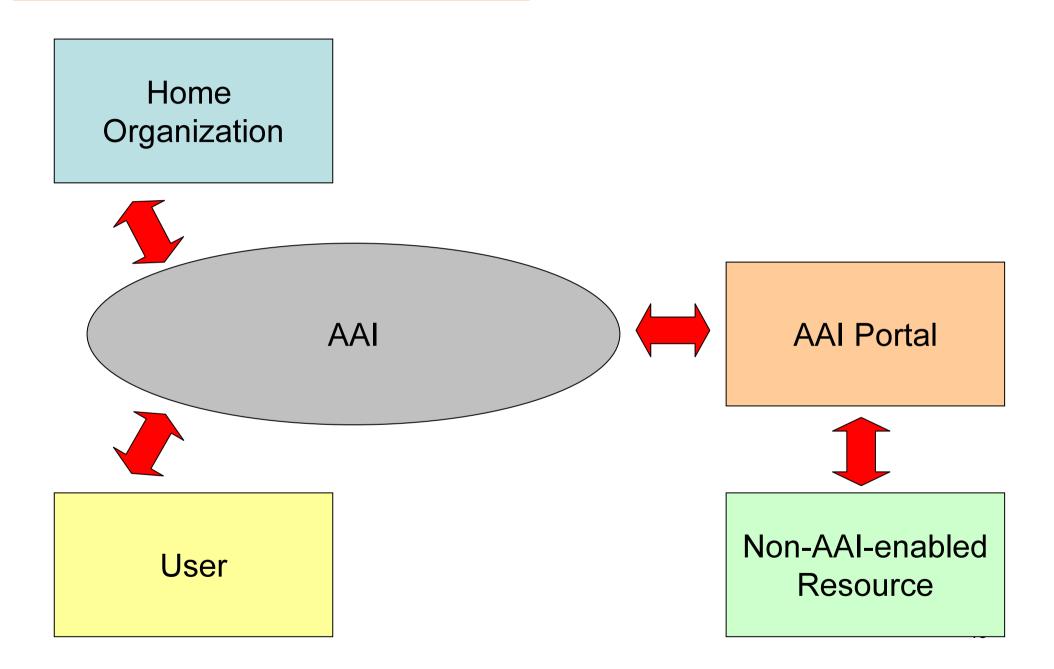

#### WHAT IS AN AAI PORTAL?

- "Helper" for connecting non-AAI-enabled resources to AAI
- Unit between home organizations, AAI and resources
- Receives user attributes upon user request from home organizations
- Can collect additional user contributed information
- Can store user information
- Can host one to several courses

# POSITION OF AAI PORTAL