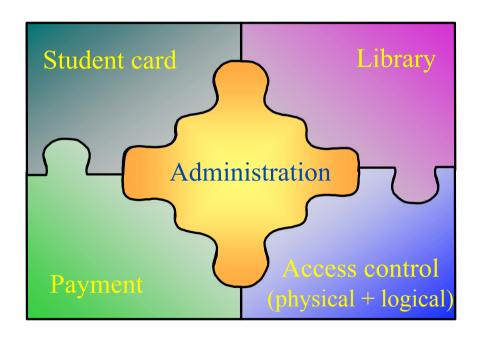

nagra.com

### **CAMPUS CARD**

Smart Card based

Integrated Secured Solution



### Current situation

#### Student card

Paper, smart cards



Administration + IT

Databases



Library card

Databases





Payment systems

Money, mag stripe cards U-keys, tickets

Access control

Physical = contactless card, keys Logical = username/password Databases



## Campus Card Solution



© 2000 NagraCard S.A.



## Campus Card Integrated System





## Technology

- Microprocessor or cryptoprocessor cards
- Contact and contactless technology
- Derivated OS from Pay-TV applications
- Special rewrittable stripe for validity renewal

# Campus Card Integrated Secured System







## Highly Improved Security

- Secured card issuance
- PIN-Code and key pairs on card
- Secured card validity renewal
- Secured network access & sessions (PKI)
- Secured payment system
- Facilities secured access control (blacklist, access rights)







### Benefits for Students

- All functions on one single card
- All functions work in a stand-alone mode
- Highly secured applications
- One unique secured payment system
- Student data file can be stored in the card for mobility

## Benefits for U