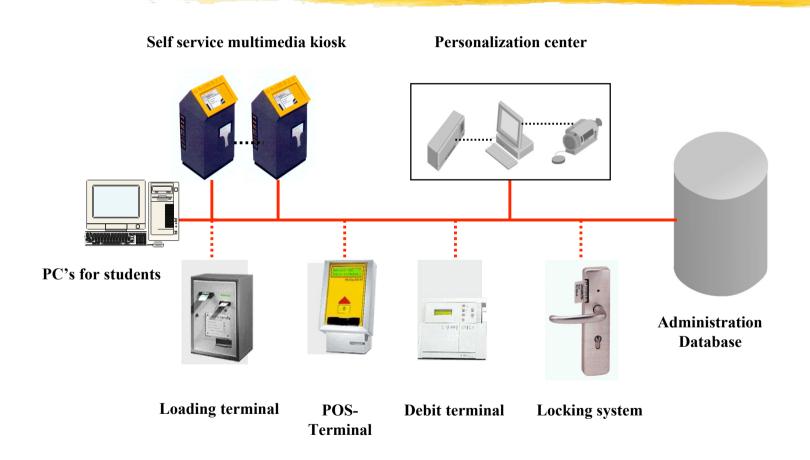

nagra.com

### **CAMPUS CARD**

Smart Card based

Integrated Secured Solution



### Current situation

#### Student card

Paper, smart cards



Administration + IT

Databases



Library card

Databases





Payment systems

Money, mag stripe cards U-keys, tickets

Access control

Physical = contactless card, keys Logical = username/password Databases



## Campus Card Solution



© 2000 NagraCard S.A.



## Campus Card Integrated System





## Technology

- Microprocessor or cryptoprocessor cards
- Contact and contactless technology
- Derivated OS from Pay-TV applications
- Special rewrittable stripe for validity renewal

# Campus Card Integrated Secured System







## Highly Improved Security

- Secured card issuance
- PIN-Code and key pairs on card
- Secured card validity renewal
- Secured network access & sessions (PKI)
- Secured payment system
- Facilities secured access control (blacklist, access rights)







### Benefits for Students

- All functions on one single card
- All functions work in a stand-alone mode
- Highly secured applications
- One unique secured payment system
- Student data file can be stored in the card for mobility

## Benefits for Universities/High Schools



- Improved global database/people management
- Less administrative tasks
- Improved Data & networks' security
- Improved payment & clearing system
- CAMPUS CARD can also act as an employee card



### Contact

NagraCard S.A. Kudelski Group Route de Genève CH-1033 C