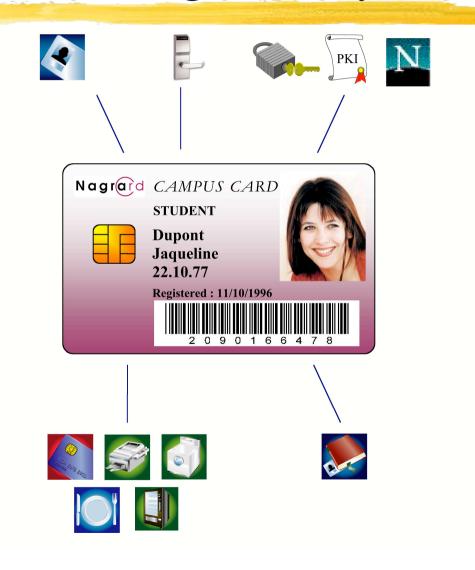

### **CAMPUS CARD**

Smart Card based

Integrated Secured Solution

## Highly Improved Security

- Secured card issuance
- PIN-Code and key pairs on card
- Secured card validity renewal
- Secured network access & sessions (PKI)
- Secured payment system
- Facilities secured access control (blacklist, access rights)

### Benefits for Students

- All functions on one single card
- All functions work in a stand-alone mode
- Highly secured applications
- One unique secured payment system
- Student data file can be stored in the card for mobility